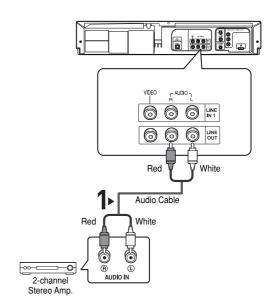

## **Table of Contents**

| Safety Instructions                                                                                                       | 2  |
|---------------------------------------------------------------------------------------------------------------------------|----|
| Important Safety Instructions                                                                                             | 2  |
| Precautions                                                                                                               | 3  |
| Before you start                                                                                                          | 5  |
| Accessories                                                                                                               |    |
| Install Batteries in the Remote Control                                                                                   | 5  |
| Chapter 1: Setup                                                                                                          |    |
| General Features                                                                                                          |    |
| Disc Type and Characteristics                                                                                             |    |
| Description                                                                                                               |    |
| Tour of the Remote Control                                                                                                | 12 |
| Chapter 2: Connections                                                                                                    |    |
| Before Connecting the DVD-VCR                                                                                             |    |
| Connecting a Set-top/Cable/Satellite Box to the DVD-VCR                                                                   |    |
| Connection to a TV                                                                                                        |    |
| Connecting to a TV with an HDMI Jack                                                                                      |    |
| Connecting to a TV (Progressive)                                                                                          |    |
| Connecting to a TV (Video)                                                                                                |    |
| Connecting to a TV (Video)                                                                                                |    |
| Connecting to an Audio System (2 Channel Amplifier, Analog)                                                               |    |
| Connecting to an Audio System (2 Gharmer Ampliner, Analog)  Connecting to an Audio System (Dolby digital, MPEG2 or DTS Ai |    |
| Connecting the Power Cord                                                                                                 |    |
| Chapter 3: Initial Setup                                                                                                  |    |
| Selecting a Menu Language                                                                                                 | 22 |
| Setting the Clock                                                                                                         |    |
| Setting the Clock Manually                                                                                                |    |
| Setting the Front Panel Display                                                                                           |    |
| Setting the Auto Power Off                                                                                                | 25 |
| Chapter 4: DVD Operations                                                                                                 |    |
| Playing a Disc                                                                                                            | 26 |
| Using the Search and Skip Functions                                                                                       |    |
| Using the Display Function                                                                                                |    |
| Using the Disc and Title Menu (DVD)                                                                                       |    |
| Using the Function Menu (DVD)                                                                                             |    |
| Repeat Play                                                                                                               |    |
| Slow Play                                                                                                                 |    |
| Adjusting the Aspect Ratio (EZ View)                                                                                      |    |
| Selecting the Audio Language                                                                                              | 37 |